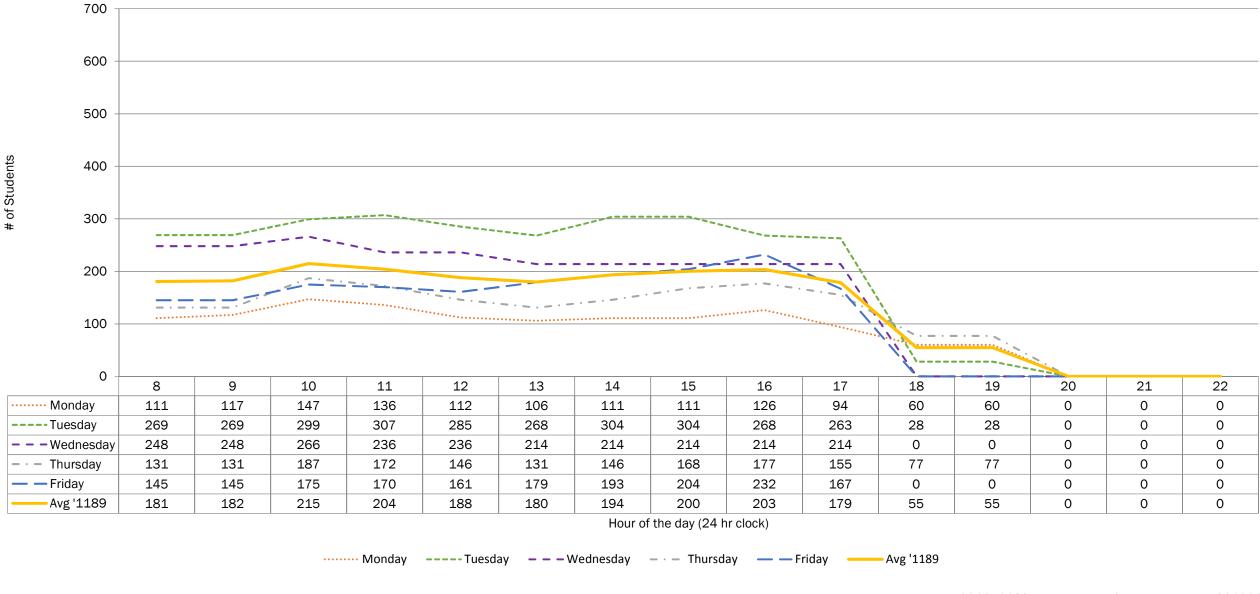

# of classes

| 0.00 | Chi Count |         |           |          |        |           |      |        |         |           |          |        |           |
|------|-----------|---------|-----------|----------|--------|-----------|------|--------|---------|-----------|----------|--------|-----------|
| Time | Monday    | Tuesday | Wednesday | Thursday | Friday | Avg '1189 | Time | Monday | Tuesday | Wednesday | Thursday | Friday | Avg '1189 |
| 8    | 111       | 269     | 248       | 131      | 145    | 181       | 8    | 7      | 8       | 9         | 7        | 8      | 8         |
| 9    | 117       | 269     | 248       | 131      | 145    | 182       | 9    | 7      | 8       | 9         | 7        | 8      | 8         |
| 10   | 147       | 299     | 266       | 187      | 175    | 215       | 10   | 8      | 9       | 9         | 9        | 9      | 9         |
| 11   | 136       | 307     | 236       | 172      | 170    | 204       | 11   | 4      | 7       | 4         | 6        | 7      | 6         |
| 12   | 112       | 285     | 236       | 146      | 161    | 188       | 12   | 4      | 6       | 0         | 5        | 6      | 5         |
| 13   | 106       | 268     | 214       | 131      | 179    | 180       | 13   | 4      | 5       | 0         | 4        | 7      | 5         |
| 14   | 111       | 304     | 214       | 146      | 193    | 194       | 14   | 3      | 7       | 0         | 5        | 8      | 6         |
| 15   | 111       | 304     | 214       | 168      | 204    | 200       | 15   | 3      | 7       | 0         | 6        | 8      | 6         |
| 16   | 126       | 268     | 214       | 177      | 232    | 203       | 16   | 4      | 5       | 0         | 6        | 9      | 6         |
| 17   | 94        | 263     | 214       | 155      | 167    | 179       | 17   | 3      | 5       | 0         | 5        | 6      | 5         |
| 18   | 60        | 28      | 0         | 77       | 0      | 55        | 18   | 1      | 1       | 0         | 2        | 0      | 1         |
| 19   | 60        | 28      | 0         | 77       | 0      | 55        | 19   | 1      | 1       | 0         | 2        | 0      | 1         |
| 20   | 0         | 0       | 0         | 0        | 0      | 0         | 20   | 0      | 0       | 0         | 0        | 0      | 0         |
| 21   | 0         | 0       | 0         | 0        | 0      | 0         | 21   | 0      | 0       | 0         | 0        | 0      | 0         |
| 22   | 0         | 0       | 0         | 0        | 0      | 0         | 22   | 0      | 0       | 0         | 0        | 0      | 0         |
| Avg  | 108       | 241     | 230       | 142      | 177    |           | Avg  | 4      | 6       | 8         | 5        | 8      |           |

# Fall 2018 (1189) Student Activity - Off Campus Week Four Snapshot Includes building(s): OFF, PTBOMUSEUM, & NORWOOD