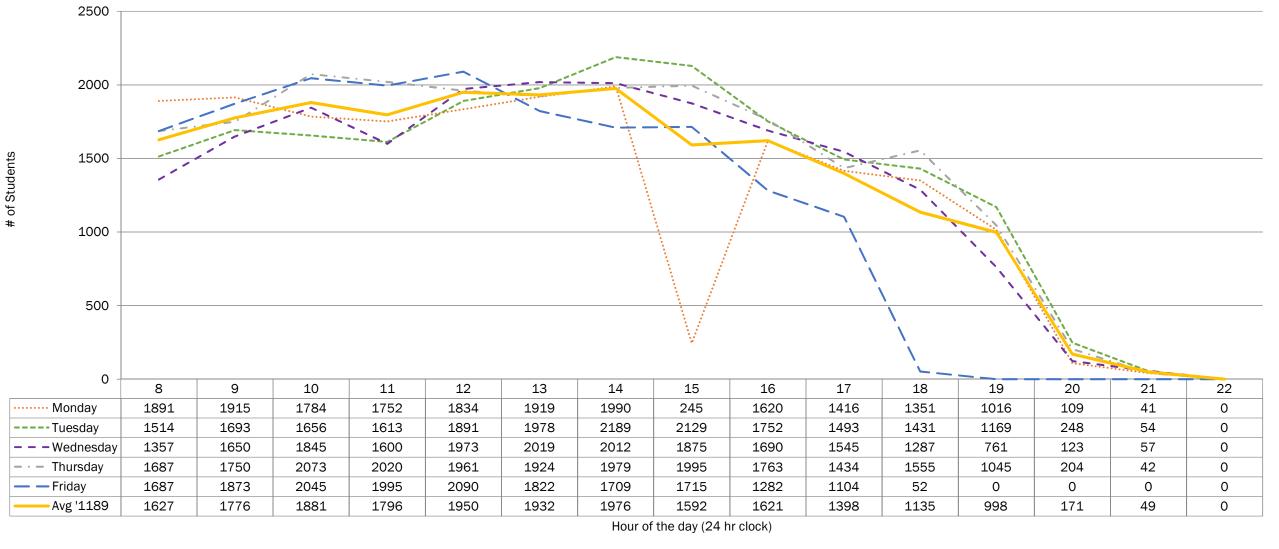

# SUTHERLAND

| #      | of | classes |
|--------|----|---------|
| $-\pi$ | U. | 0103303 |

| Otuu |        |         |           |          |        |           | # OF Classes |        |         |           |          |        |           |
|------|--------|---------|-----------|----------|--------|-----------|--------------|--------|---------|-----------|----------|--------|-----------|
| Time | Monday | Tuesday | Wednesday | Thursday | Friday | Avg '1189 | Time         | Monday | Tuesday | Wednesday | Thursday | Friday | Avg '1189 |
| 8    | 1891   | 1514    | 1357      | 1687     | 1687   | 1627      | 8            | 62     | 53      | 54        | 62       | 55     | 57        |
| 9    | 1915   | 1693    | 1650      | 1750     | 1873   | 1776      | 9            | 63     | 62      | 68        | 68       | 65     | 65        |
| 10   | 1784   | 1656    | 1845      | 2073     | 2045   | 1881      | 10           | 60     | 62      | 65        | 71       | 68     | 65        |
| 11   | 1752   | 1613    | 1600      | 2020     | 1995   | 1796      | 11           | 58     | 61      | 57        | 69       | 67     | 62        |
| 12   | 1834   | 1891    | 1973      | 1961     | 2090   | 1950      | 12           | 62     | 61      | 73        | 68       | 73     | 67        |
| 13   | 1919   | 1978    | 2019      | 1924     | 1822   | 1932      | 13           | 72     | 67      | 71        | 68       | 62     | 68        |
| 14   | 1990   | 2189    | 2012      | 1979     | 1709   | 1976      | 14           | 62     | 70      | 75        | 73       | 56     | 67        |
| 15   | 245    | 2129    | 1875      | 1995     | 1715   | 1592      | 15           | 11     | 71      | 71        | 69       | 55     | 55        |
| 16   | 1620   | 1752    | 1690      | 1763     | 1282   | 1621      | 16           | 53     | 60      | 60        | 53       | 43     | 54        |
| 17   | 1416   | 1493    | 1545      | 1434     | 1104   | 1398      | 17           | 49     | 49      | 52        | 45       | 37     | 46        |
| 18   | 1351   | 1431    | 1287      | 1555     | 52     | 1135      | 18           | 47     | 50      | 41        | 47       | 2      | 37        |
| 19   | 1016   | 1169    | 761       | 1045     | 0      | 998       | 19           | 37     | 42      | 28        | 34       | 0      | 35        |
| 20   | 109    | 248     | 123       | 204      | 0      | 171       | 20           | 6      | 10      | 5         | 8        | 0      | 7         |
| 21   | 41     | 54      | 57        | 42       | 0      | 49        | 21           | 2      | 2       | 3         | 2        | 0      | 2         |
| 22   | 0      | 0       | 0         | 0        | 0      | 0         | 22           | 0      | 0       | 0         | 0        | 0      | 0         |
| Avg  | 1349   | 1486    | 1414      | 1531     | 1579   |           | Avg          | 46     | 51      | 52        | 53       | 53     |           |

# Fall 2018 (1189) Student Activity - Sutherland Campus Week Four Snapshot Includes building(s): BREALEY, WELLNESS, & KTTC

----- Monday ----- Tuesday --- Wednesday --- Thursday --- Friday ---- Avg '1189

File: Fall 2018 (1189) - Institutional Space Reporting - 20190122 Worksheet: Sutherland - 1189