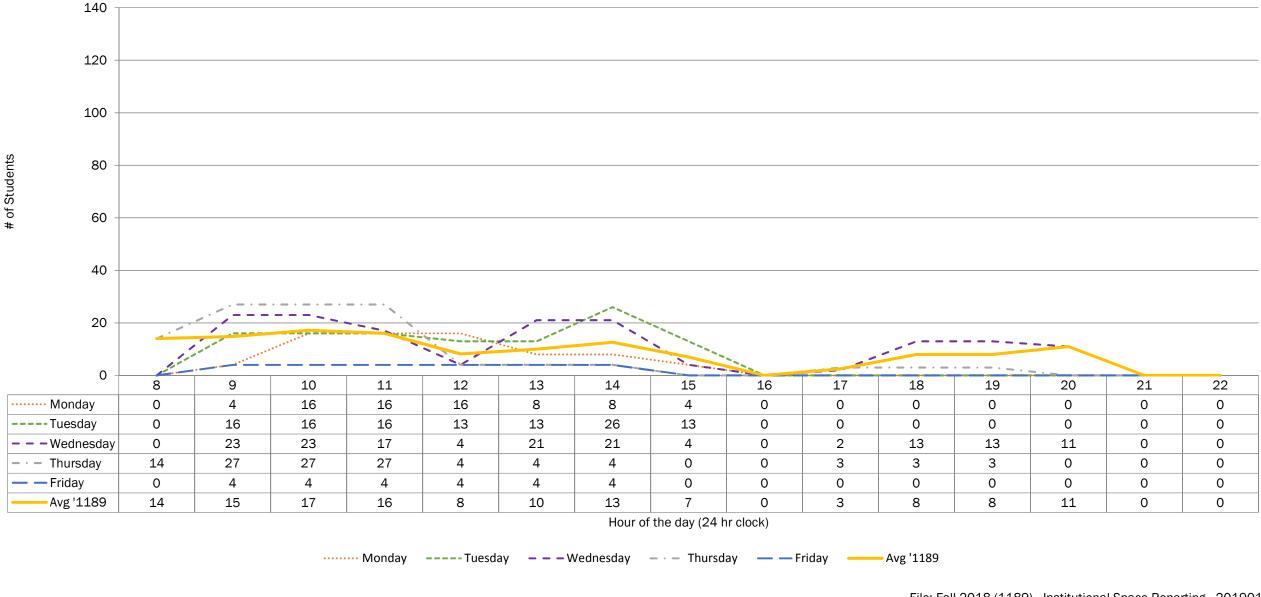

## Cobourg

| Stud | ent count |         |           |          |        |           | # of | classes |         |           |          |        |           |
|------|-----------|---------|-----------|----------|--------|-----------|------|---------|---------|-----------|----------|--------|-----------|
| Time | Monday    | Tuesday | Wednesday | Thursday | Friday | Avg '1189 | Time | Monday  | Tuesday | Wednesday | Thursday | Friday | Avg '1189 |
| 8    | 0         | 0       | 0         | 14       | 0      | 14        | 8    | 0       | 0       | 0         | 1        | 0      | 1         |
| 9    | 4         | 16      | 23        | 27       | 4      | 15        | 9    | 9       | 10      | 11        | 11       | 9      | 10        |
| 10   | 16        | 16      | 23        | 27       | 4      | 17        | 10   | 10      | 10      | 11        | 11       | 9      | 10        |
| 11   | 16        | 16      | 17        | 27       | 4      | 16        | 11   | 10      | 10      | 10        | 11       | 9      | 10        |
| 12   | 16        | 13      | 4         | 4        | 4      | 8         | 12   | 10      | 10      | 1         | 9        | 9      | 8         |
| 13   | 8         | 13      | 21        | 4        | 4      | 10        | 13   | 11      | 10      | 0         | 9        | 9      | 10        |
| 14   | 8         | 26      | 21        | 4        | 4      | 13        | 14   | 11      | 11      | 0         | 9        | 9      | 10        |
| 15   | 4         | 13      | 4         | 0        | 0      | 7         | 15   | 2       | 1       | 0         | 0        | 0      | 2         |
| 16   | 0         | 0       | 0         | 0        | 0      | 0         | 16   | 0       | 0       | 0         | 0        | 0      | 0         |
| 17   | 0         | 0       | 2         | 3        | 0      | 3         | 17   | 0       | 0       | 0         | 2        | 0      | 2         |
| 18   | 0         | 0       | 13        | 3        | 0      | 8         | 18   | 0       | 0       | 0         | 2        | 0      | 2         |
| 19   | 0         | 0       | 13        | 3        | 0      | 8         | 19   | 0       | 0       | 0         | 2        | 0      | 2         |
| 20   | 0         | 0       | 11        | 0        | 0      | 11        | 20   | 0       | 0       | 0         | 0        | 0      | 0         |
| 21   | 0         | 0       | 0         | 0        | 0      | 0         | 21   | 0       | 0       | 0         | 0        | 0      | 0         |
| 22   | 0         | 0       | 0         | 0        | 0      | 0         | 22   | 0       | 0       | 0         | 0        | 0      | 0         |
| Avg  | 10        | 16      | 14        | 12       | 4      |           | Avg  | 9       | 9       | 8         | 7        | 9      |           |

# Fall 2018 (1189) Student Activity - Cobourg Campus Week Four Snapshot Includes building(s): COBOURG