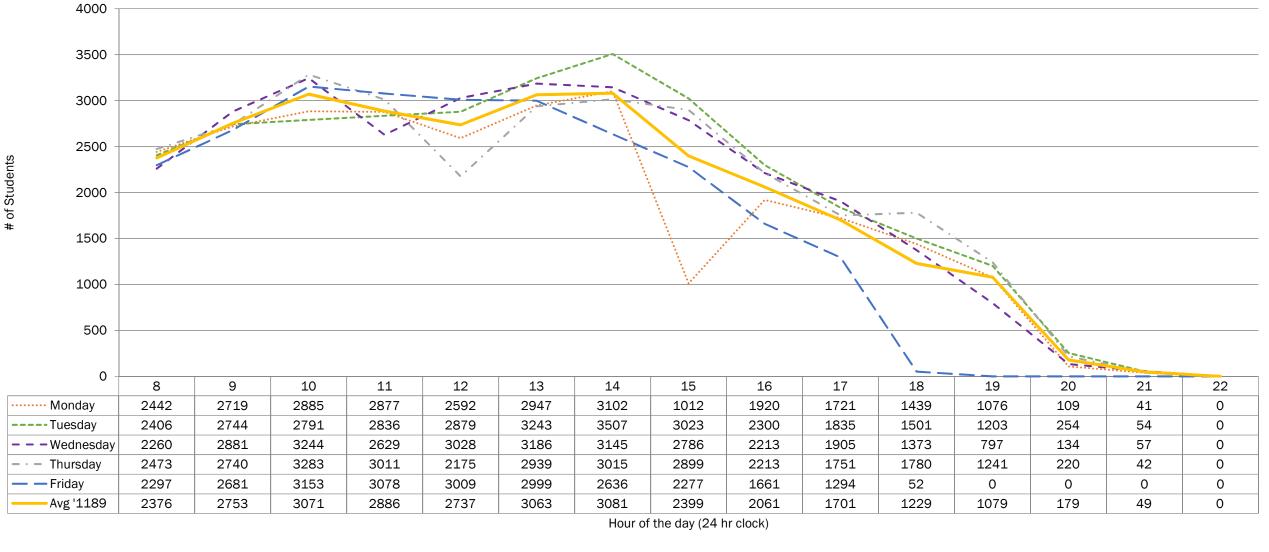

## All Campuses # of classes

Student count

| Stuc | ient count |         |           |          |        |           |
|------|------------|---------|-----------|----------|--------|-----------|
| Time | Monday     | Tuesday | Wednesday | Thursday | Friday | Avg '1189 |
| 8    | 2442       | 2406    | 2260      | 2473     | 2297   | 2376      |
| 9    | 2719       | 2744    | 2881      | 2740     | 2681   | 2753      |
| 10   | 2885       | 2791    | 3244      | 3283     | 3153   | 3071      |
| 11   | 2877       | 2836    | 2629      | 3011     | 3078   | 2886      |
| 12   | 2592       | 2879    | 3028      | 2175     | 3009   | 2737      |
| 13   | 2947       | 3243    | 3186      | 2939     | 2999   | 3063      |
| 14   | 3102       | 3507    | 3145      | 3015     | 2636   | 3081      |
| 15   | 1012       | 3023    | 2786      | 2899     | 2277   | 2399      |
| 16   | 1920       | 2300    | 2213      | 2213     | 1661   | 2061      |
| 17   | 1721       | 1835    | 1905      | 1751     | 1294   | 1701      |
| 18   | 1439       | 1501    | 1373      | 1780     | 52     | 1229      |
| 19   | 1076       | 1203    | 797       | 1241     | 0      | 1079      |
| 20   | 109        | 254     | 134       | 220      | 0      | 179       |
| 21   | 41         | 54      | 57        | 42       | 0      | 49        |
| 22   | 0          | 0       | 0         | 0        | 0      | 0         |

# Fall 2018 (1189) Student Activity - All Campuses Week Four Snapshot SUTHERLAND, FROST, COBOURG, HALIBURTON, & OFF

------ Thursday ----- Tuesday ---- Wednesday ---- Thursday ------ Friday ------ Avg '1189