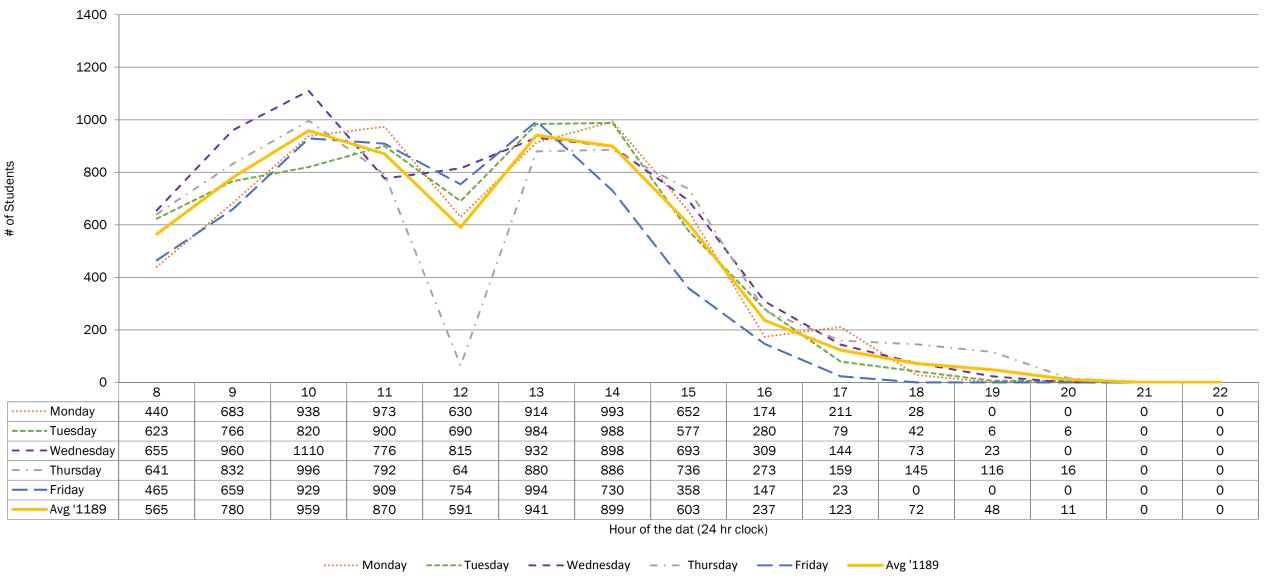

## <u>Frost</u>

| Student cou | unt |
|-------------|-----|
|-------------|-----|

| # | of | classes |
|---|----|---------|
|---|----|---------|

| Time | Monday | Tuesday | Wednesday | Thursday | Friday | Avg '1189 |   | Time | Monday | Tuesday | Wednesday | Thursday | Friday | Avg '1189 |
|------|--------|---------|-----------|----------|--------|-----------|---|------|--------|---------|-----------|----------|--------|-----------|
| 8    | 440    | 623     | 655       | 641      | 465    | 565       |   | 8    | 16     | 17      | 21        | 22       | 20     | 19        |
| 9    | 683    | 766     | 960       | 832      | 659    | 780       |   | 9    | 26     | 32      | 37        | 32       | 30     | 31        |
| 10   | 938    | 820     | 1110      | 996      | 929    | 959       |   | 10   | 33     | 35      | 40        | 41       | 28     | 35        |
| 11   | 973    | 900     | 776       | 792      | 909    | 870       |   | 11   | 33     | 34      | 32        | 31       | 24     | 31        |
| 12   | 630    | 690     | 815       | 64       | 754    | 591       |   | 12   | 24     | 25      | 31        | 4        | 24     | 22        |
| 13   | 914    | 984     | 932       | 880      | 994    | 941       |   | 13   | 29     | 30      | 40        | 29       | 29     | 31        |
| 14   | 993    | 988     | 898       | 886      | 730    | 899       |   | 14   | 29     | 32      | 38        | 32       | 25     | 31        |
| 15   | 652    | 577     | 693       | 736      | 358    | 603       | Γ | 15   | 21     | 24      | 29        | 26       | 16     | 23        |
| 16   | 174    | 280     | 309       | 273      | 147    | 237       |   | 16   | 6      | 13      | 12        | 10       | 7      | 10        |
| 17   | 211    | 79      | 144       | 159      | 23     | 123       |   | 17   | 3      | 3       | 6         | 6        | 1      | 4         |
| 18   | 28     | 42      | 73        | 145      | 0      | 72        |   | 18   | 2      | 2       | 3         | 5        | 0      | 3         |
| 19   | 0      | 6       | 23        | 116      | 0      | 48        |   | 19   | 0      | 1       | 1         | 4        | 0      | 2         |
| 20   | 0      | 6       | 0         | 16       | 0      | 11        |   | 20   | 0      | 1       | 0         | 1        | 0      | 1         |
| 21   | 0      | 0       | 0         | 0        | 0      | 0         |   | 21   | 0      | 0       | 0         | 0        | 0      | 0         |
| 22   | 0      | 0       | 0         | 0        | 0      | 0         |   | 22   | 0      | 0       | 0         | 0        | 0      | 0         |
| Avg  | 603    | 520     | 616       | 503      | 597    |           | A | Avg  | 20     | 19      | 24        | 19       | 20     |           |

# Fall 2018 (1189) Student Activity - Frost Campus Week Four Snapshot Includes building(s): FROST, HEAVY EQUIPMENT, LAW & ARBOUR, FIELDHOUSE, & RESOURCE DRILLING