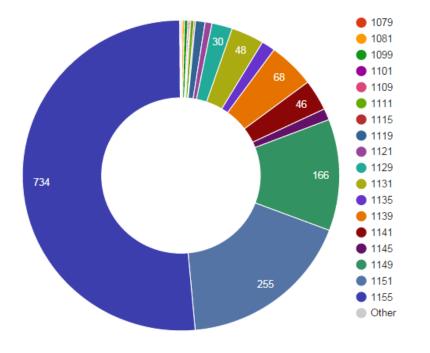

ts will be able to:

- 1. Develop an understanding of the motivations for various types of travel and traveller.
- Identify and describe the significant geographical features, physical, and human, that impact tourism and the world around us.
- Identify the precise geographic location of major tourist destinations (countries, regions and cities) in North America.
- Describe significant destination sites and activities, developing a base knowledge of what clients can expect from the major destinations.
- Access various resources including electronic and print, in order to meet clients' specific requests for destination information.



HOME ACADEMIC TRAINING WORKLOADING INSTITUTIONAL TIMETABLING RESOURCES COURSE OUTLINES THE TEAM

### **Course Outline Stats**

Course Outlines viewed by term