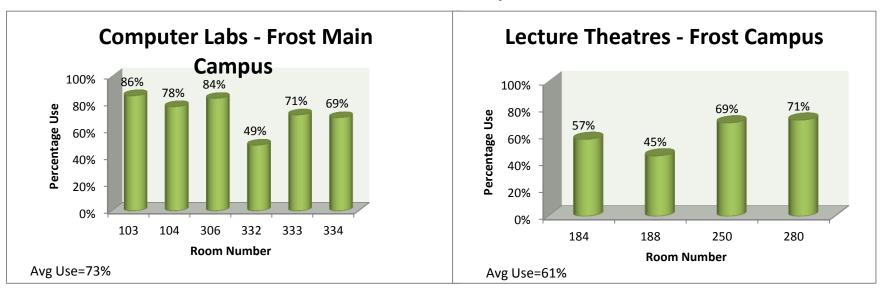

## Room Utilization Charts – Winter 2013 Term Frost Campus

Hours scheduled outside the 08h00-18h00 window are not included (i.e. SDL, Part Time Studies, One-Off Bookings) Rooms Not graphed – Field House:Use 12% Port 402, Lab 531, 535 : Use=0% Data Source:EnCampus TPHi

## Room Utilization Charts – Winter 2013 Term Frost Campus

Hours scheduled outside the 08h00-18h00 window are not included (i.e. SDL, Part Time Studies, One-Off Bookings) Rooms Not graphed – Field House:Use 12% Port 401, 402, Lab 531, 535 : Use=0% Data Source:EnCampus TPHi