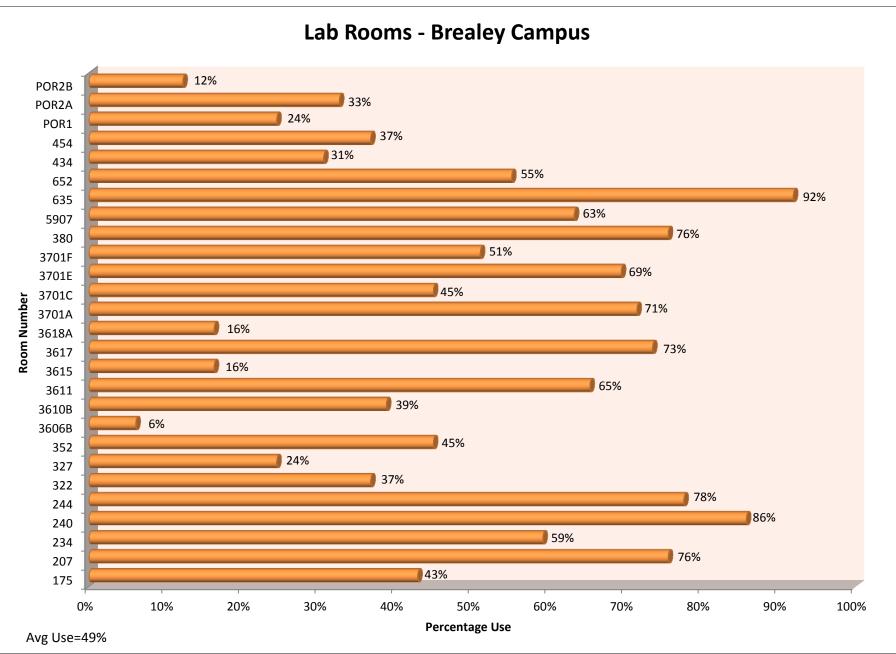

Hours scheduled outside the 08h00-18h00 window are not included (i.e. SDL, Part Time Studies, One-Off Bookings) Rooms Not graphed – Wellness Centre:Use 81%; BR632, 352B, 3605: Use=0% Data Source:EnCampus TPHi

Hours scheduled outside the 08h00-18h00 window are not included (i.e. SDL, Part Time Studies, One-Off Bookings) Rooms Not graphed – Wellness Centre:Use 81%; BR632, 352B, 3605: Use=0% Data Source:EnCampus TPHi Room Utilization Charts – Winter 2013 Term Brealey Campus