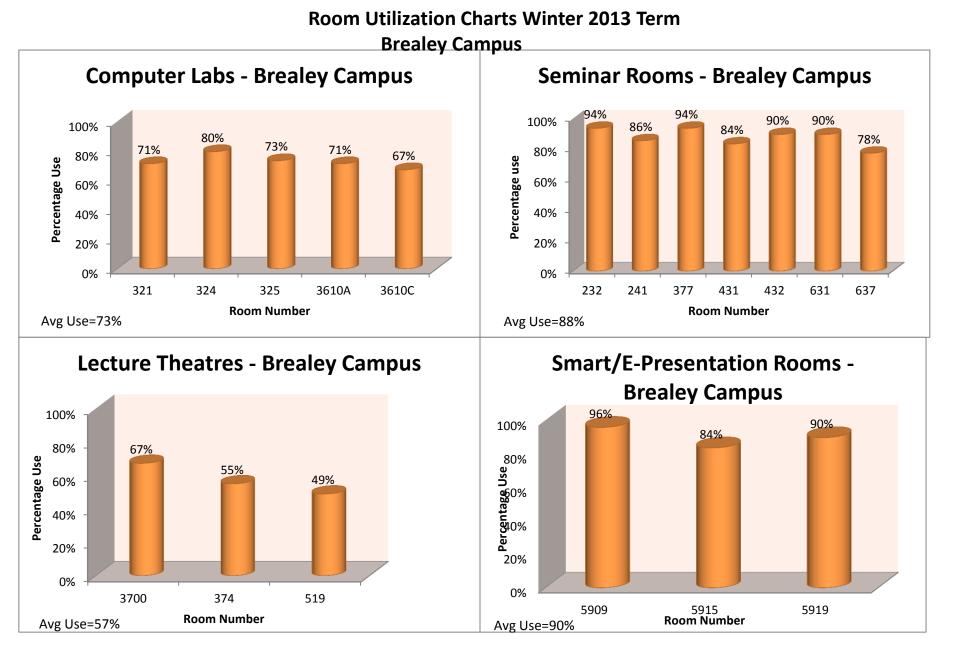

Hours scheduled outside the 08h00-18h00 window are not included (i.e. SDL, Part Time Studies, One-Off Bookings) Rooms Not graphed – Wellness Centre:Use 81%; BR632, 352B, 3605: Use=0% Data Source:EnCampus TPHi

Hours scheduled outside the 08h00-18h00 window are not included (i.e. SDL, Part Time Studies, One-Off Bookings) Rooms Not graphed – Wellness Centre:Use 81%; BR632, 352B, 3605: Use=0% Data Source:EnCampus TPHi Room Utilization Charts – Winter 2013 Term Brealey Campus