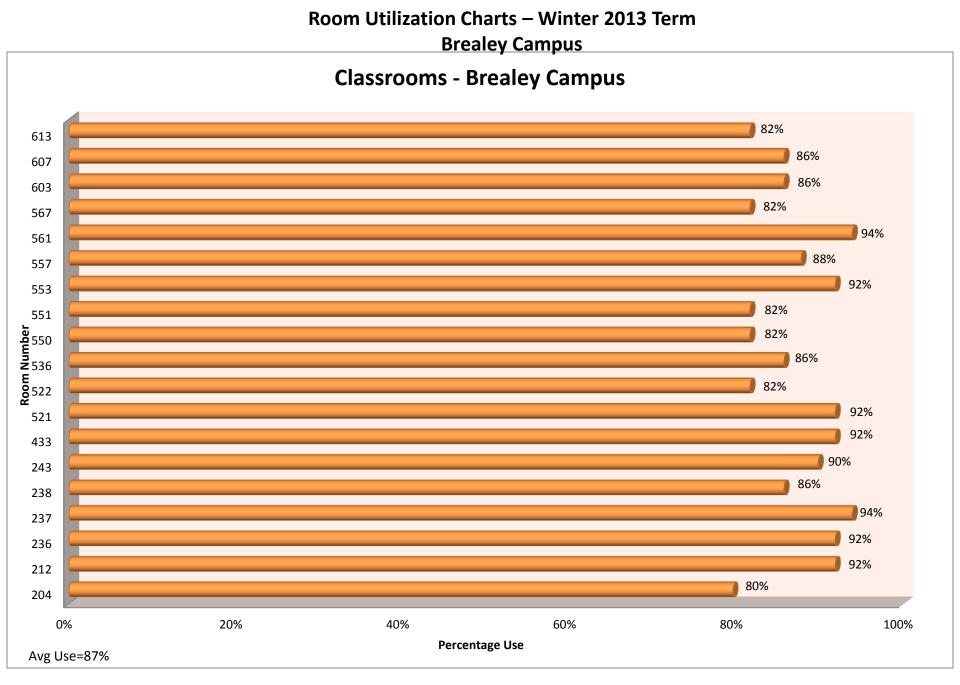

Hours scheduled outside the 08h00-18h00 window are not included (i.e. SDL, Part Time Studies, One-Off Bookings) Rooms Not graphed – Wellness Centre:Use 81%; BR632, 352B, 3605: Use=0% Data Source:EnCampus TPHi

Hours scheduled outside the 08h00-18h00 window are not included (i.e. SDL, Part Time Studies, One-Off Bookings) Rooms Not graphed – Wellness Centre:Use 81%; BR632, 352B, 3605: Use=0% Data Source:EnCampus TPHi Room Utilization Charts – Winter 2013 Term Brealey Campus