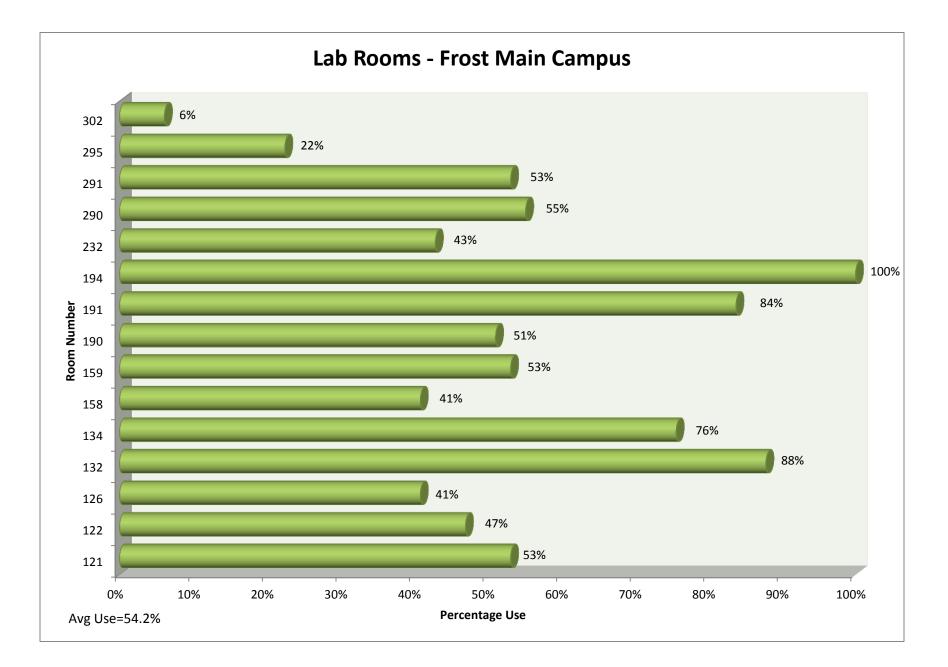

## Room Utilization Charts – Winter 2013 Term Frost Campus

Hours scheduled outside the 08h00-18h00 window are not included (i.e. SDL, Part Time Studies, One-Off Bookings) Rooms Not graphed – Field House:Use 12% Port 402, Lab 531, 535 : Use=0% Data Source:EnCampus TPHi

## Room Utilization Charts – Winter 2013 Term Frost Campus

Hours scheduled outside the 08h00-18h00 window are not included (i.e. SDL, Part Time Studies, One-Off Bookings) Rooms Not graphed – Field House:Use 12% Port 401, 402, Lab 531, 535 : Use=0% Data Source:EnCampus TPHi