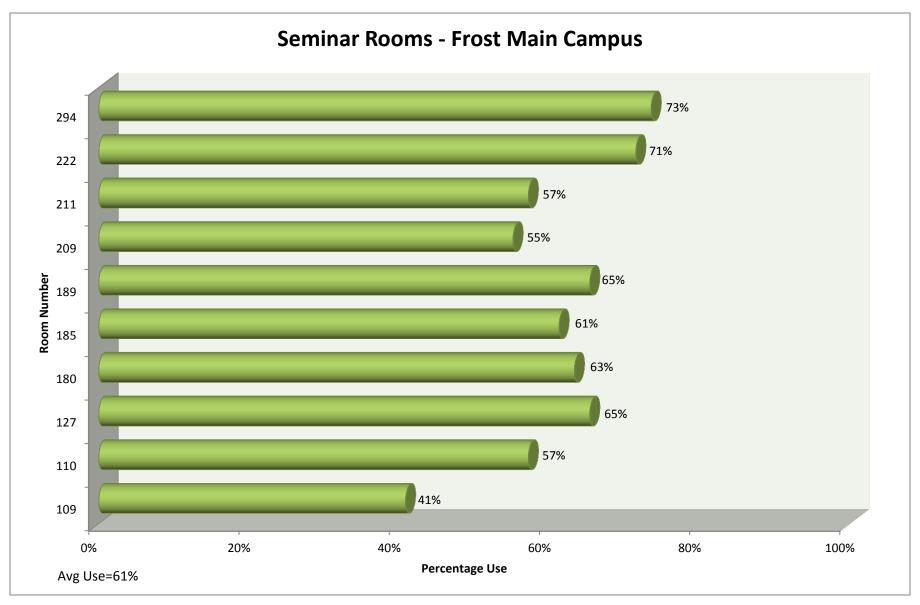

## Room Utilization Charts – Winter 2013 Term Frost Campus

Hours scheduled outside the 08h00-18h00 window are not included (i.e. SDL, Part Time Studies, One-Off Bookings) Rooms Not graphed – Field House:Use 12% Port 402, Lab 531, 535 : Use=0% Data Source:EnCampus TPHi

## Room Utilization Charts – Winter 2013 Term Frost Campus

Hours scheduled outside the 08h00-18h00 window are not included (i.e. SDL, Part Time Studies, One-Off Bookings) Rooms Not graphed – Field House:Use 12% Port 401, 402, Lab 531, 535 : Use=0% Data Source:EnCampus TPHi