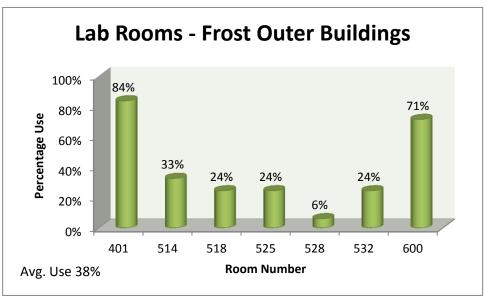

## Room Utilization Charts – Winter 2013 Term Frost Campus

Hours scheduled outside the 08h00-18h00 window are not included (i.e. SDL, Part Time Studies, One-Off Bookings) Rooms Not graphed – Field House:Use 12% Port 402, Lab 531, 535 : Use=0% Data Source:EnCampus TPHi

## Room Utilization Charts – Winter 2013 Term Frost Campus

Hours scheduled outside the 08h00-18h00 window are not included (i.e. SDL, Part Time Studies, One-Off Bookings) Rooms Not graphed – Field House:Use 12% Port 401, 402, Lab 531, 535 : Use=0% Data Source:EnCampus TPHi