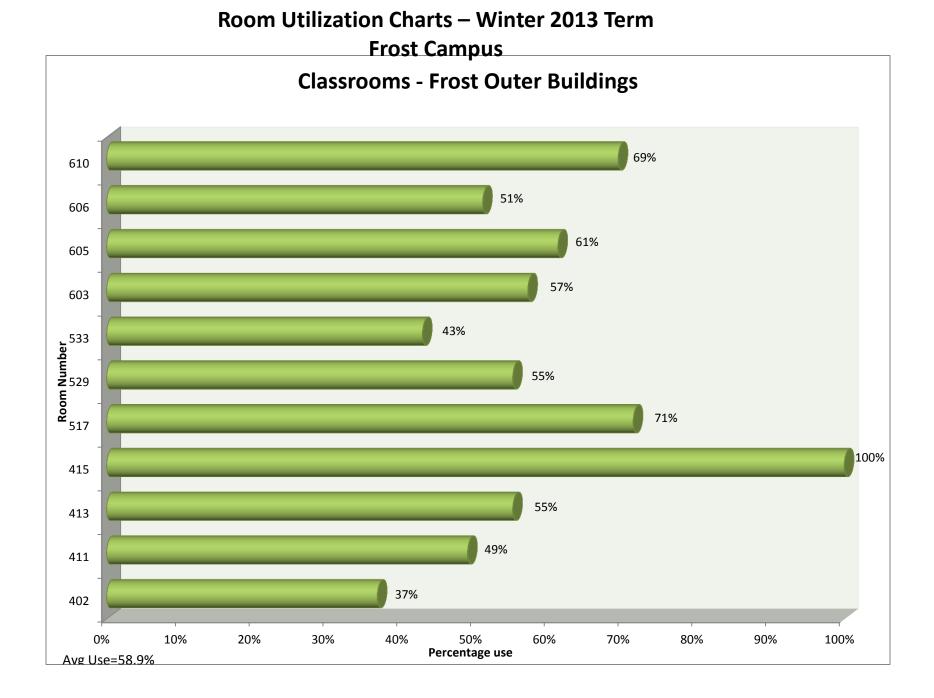

## Room Utilization Charts – Winter 2013 Term Frost Campus

Hours scheduled outside the 08h00-18h00 window are not included (i.e. SDL, Part Time Studies, One-Off Bookings) Rooms Not graphed – Field House:Use 12% Port 402, Lab 531, 535 : Use=0% Data Source:EnCampus TPHi

## Room Utilization Charts – Winter 2013 Term Frost Campus

Hours scheduled outside the 08h00-18h00 window are not included (i.e. SDL, Part Time Studies, One-Off Bookings) Rooms Not graphed – Field House:Use 12% Port 401, 402, Lab 531, 535 : Use=0% Data Source:EnCampus TPHi