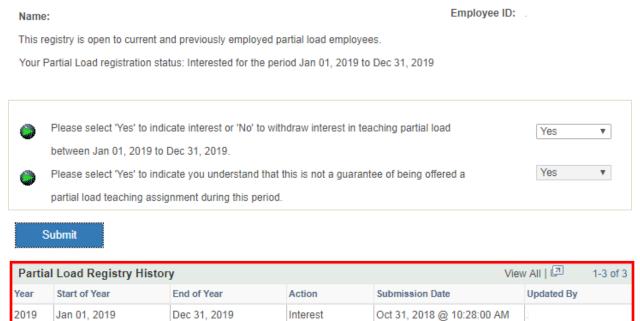

7. You will see the confirmation of interest under *PartialLoad Registry History*:

## Partial Load Registration

2019

Jan 01, 2019

Dec 31, 2019

Interest

Oct 31, 2018 @ 10:28:00 AM