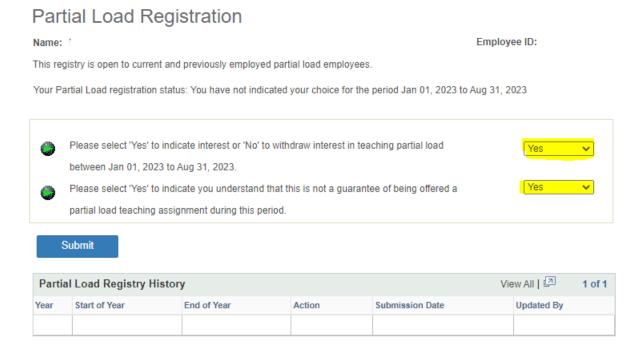

5. Then click on "Register for Partial Load".

6. You will then be presented with the Partial Load Registration page. To express your interest, change the two drop downs to "Yes" and then click on "Submit".

7. You will see the confirmation of interest under *PartialLoad Registry History*: