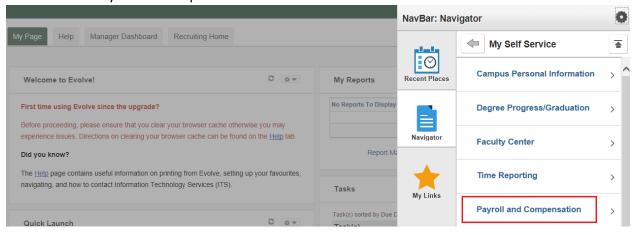

3. Once in Evolve, click on the Navigator icon in the top-right hand corner.

4. The Navigator will open on the right-hand side. Scroll to and then click on "My Self Service".

Then click on "Payroll and Compensation".