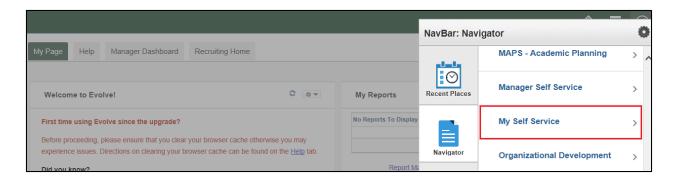

3. Once in Evolve, click on the Navigator icon in the top-right hand corner.

4. The Navigator will open on the right-hand side. Scroll to and then click on "My Self Service".

Then click on "Payroll and Compensation".