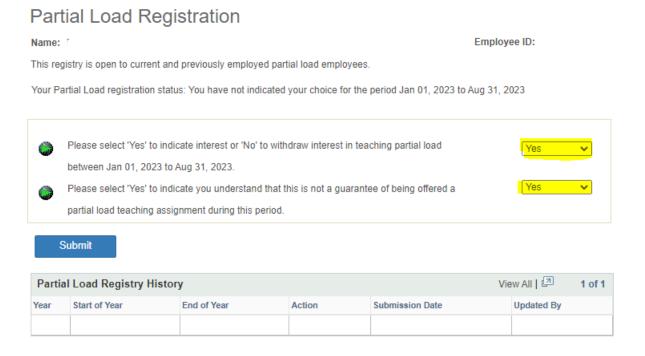

5. Then click on "Register for Partial Load".

6. You will then be presented with the Partial Load Registration page. To express your interest, change the two drop downs to "Yes" and then click on "Submit".

7. You will see the confirmation of interest under *PartialLoad Registry History*: