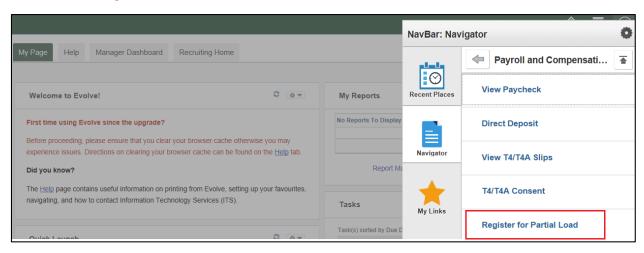

3. Once in Evolve, click on the Navigator icon in the top-right hand corner.

4. The Navigator will open on the right-hand side. Scroll to and then click on "My Self Service".

Then click on "Payroll and Compensation".

5. Then click on "Register for Partial Load".

6. You will then be presented with the Partial Load Registration page. To express your interest, change the two drop downs to "Yes" and then click on "Submit".