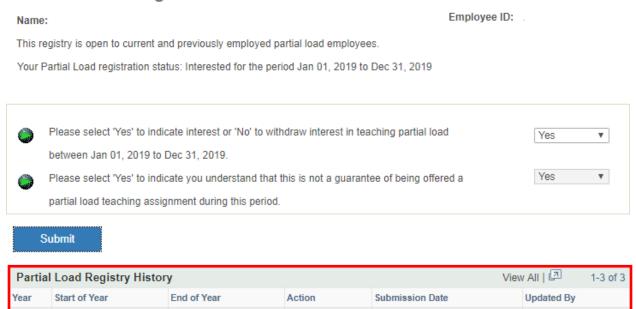

## 

Next >

3. You will then be presented with the Partial Load Registration page. To express your interest, change the two drop downs to "Yes" and then click on "Submit".

4. You will see the confirmation of interest under *Partial Load Registry History*: