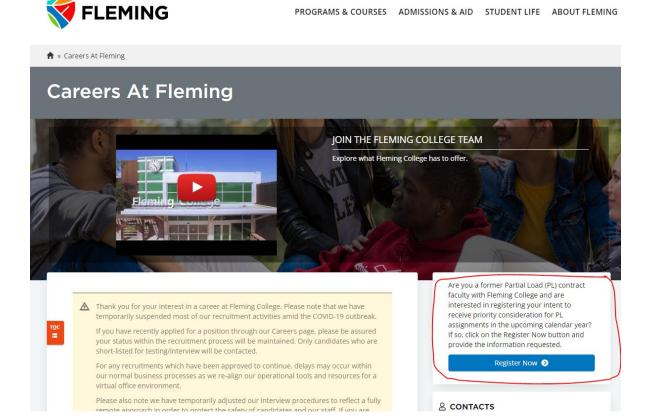

#### **OPTION B:**

1. The external registration link can be found on the Fleming College website under *Careers at Fleming* (Careers At Fleming : Fleming College)

2. Click on *Register Now* and this will open a <u>validation page</u> and you will enter your employee number and date of birth.