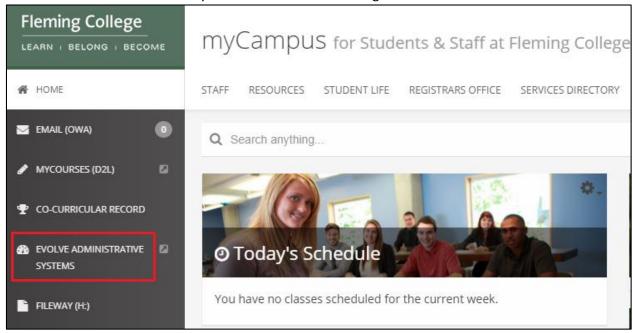

#### **OPTION A:**

- 1. Logon to myCampus at <a href="https://mycampus.flemingcollege.ca">https://mycampus.flemingcollege.ca</a>.
- 2. Click on "Evolve Administrative Systems" in the left-hand navigator: