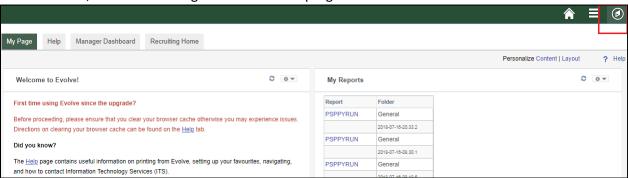

3. Once in Evolve, click on the Navigator icon in the top-right hand corner.

4. The Navigator will open on the right-hand side. Scroll to and then click on "My Self Service".

Then click on "Payroll and Compensation".