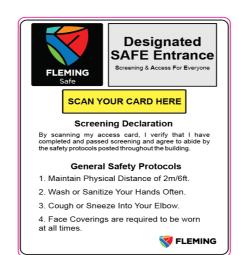

24-Jan-22 **COVID Signage Catalogue** 

**Entrance Signage** 

Sign 1a - Entrance Sign Screening Symptoms

Sign 1b - Entrance Sign - Screening Declaration

Sign 1H5- Entrance Sign -Screening Confirmation

Sign 1d - Entrance Sign - Notice Entra Closed

FlemingSafe App Self-Screening

or In-Personby Campus Security

Sign 1f- Entrance sign - Face covering requirements

**Vaccine Passport** 

Safe Entrance Fast Lane

Sign 1M2 - Entrance Sign - Safe

**Entrance Lane Designation** 