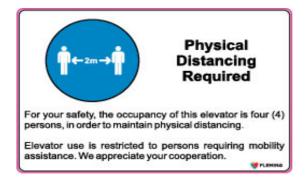

Mask up Decal

Sign 2J - Physical Distancing Elevator \*Note: limited customization available

Sign2G - Physical Distancing Washroom

\*Note: limited customization available

**Face Coverings** 

**Physical Distancing** 