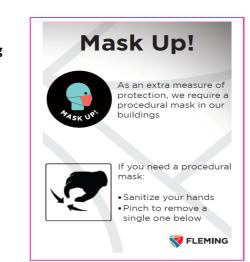

FlemingSafe App Self-Screening

or In-Personby Campus Security

Sign 1f- Entrance sign - Face covering requirements

**Vaccine Passport** 

Safe Entrance Fast Lane

Sign 1M2 - Entrance Sign - Safe

**Entrance Lane Designation** 