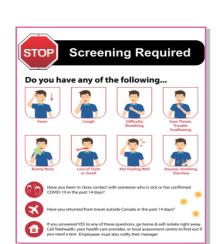

24-Jan-22 **COVID Signage Catalogue** 

**Entrance Signage** 

Sign 1a - Entrance Sign Screening Symptoms

Sign 1b - Entrance Sign - Screening Declaration

Sign 1H5- Entrance Sign -Screening Confirmation

Sign 1d - Entrance Sign - Notice Entra Closed