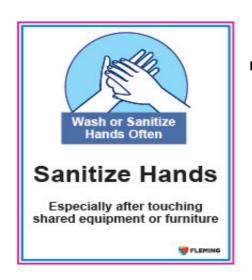

## **Furniture Placement Decals**

Sign 6a - Furniture placement - chair decal

Sign 6C - Furniture - Work station

Sign 6a - Furniture placement - table center

Other

Sign12B2 - Snap Frame

Sanitize Hands Often