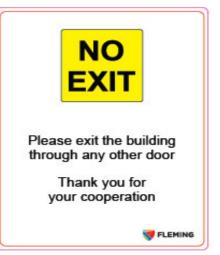

## Room & Hallway Traffic Flow

Sign 4D - Hallway Flow - No Exit

Sign 4f-Hallway Flow Enter-Exit Dots

Sign 1E - Emergency Exit Sign

To maintain the required Physical Distancing this stairwell is now designated an emergency exit only.