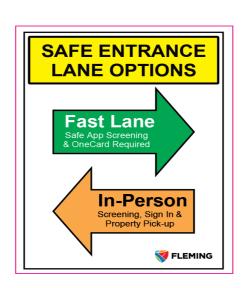

FlemingSafe App Self-Screening

or In-Personby Campus Security

Sign 1f- Entrance sign - Face covering requirements

**Vaccine Passport** 

Safe Entrance Fast Lane

Sign 1M2 - Entrance Sign - Safe

**Entrance Lane Designation** 