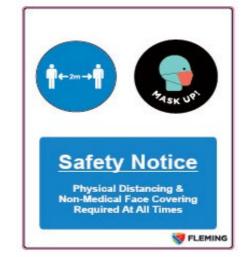

PPE & Distancing Signage

\*Note: limited customization available

Sign 2M - Physical Distancing -Seatingstudy area

**Table Decals** 

Sign 2N -Physical Distancing -

Sign 20 - Physical Distancing - Do not

**Designated Eating Area** 