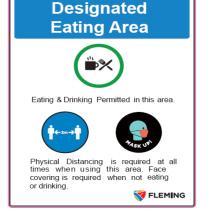

PPE & Distancing Signage

\*Note: limited customization available

Sign 2M - Physical Distancing -Seatingstudy area

**Table Decals** 

Sign 2N -Physical Distancing -

Sign 20 - Physical Distancing - Do not

**Designated Eating Area** 