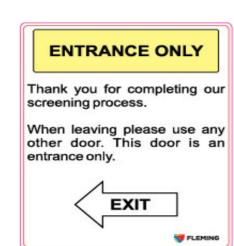

Sign 1H5 - Entrance Sign -Screening & Vaccine Confirmation

**Be Prepared Entrance Sign** 

Stronger Together

Stronger Together #FlemingSafe **FLEMING** 

Sign 1H3 - Entrance Sign - Screening Requir

Sign 1K - Entrance Sign - How to wear mask