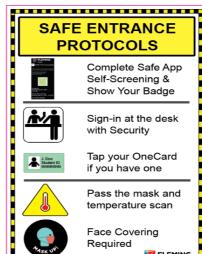

FlemingSafe App Self-Screening

or In-Personby Campus Security

Sign 1f- Entrance sign - Face covering requirements

**Vaccine Passport** 

Safe Entrance Fast Lane

Sign 1M2 - Entrance Sign - Safe

**Entrance Lane Designation** 