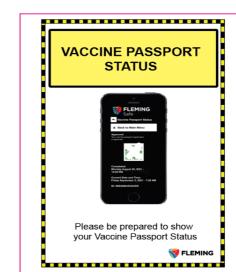

FlemingSafe App Self-Screening

or In-Personby Campus Security

Sign 1f- Entrance sign - Face covering requirements

**Vaccine Passport** 

Safe Entrance Fast Lane

Sign 1M2 - Entrance Sign - Safe

**Entrance Lane Designation** 