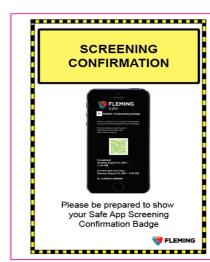

24-Jan-22 **COVID Signage Catalogue** 

**Entrance Signage** 

Sign 1a - Entrance Sign Screening Symptoms

Sign 1b - Entrance Sign - Screening Declaration

Sign 1H5- Entrance Sign -Screening Confirmation

Sign 1d - Entrance Sign - Notice Entra Closed

Sign 1H5 - Entrance Sign -Screening & Vaccine Confirmation

**Be Prepared Entrance Sign** 

Stronger Together

Stronger Together #FlemingSafe **FLEMING** 

Sign 1H3 - Entrance Sign - Screening Requir

Sign 1K - Entrance Sign - How to wear mask