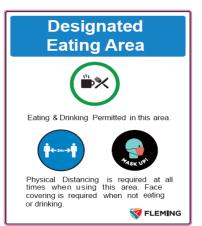

PPE & Distancing Signage

\*Note: limited customization available

Sign 2M - Physical Distancing -Seatingstudy area

**Table Decals** 

Sign 2N -Physical Distancing -

Sign 20 - Physical Distancing - Do not

**Designated Eating Area** 