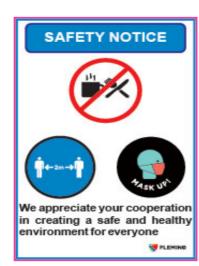

& Non-Medical Face

move furniture

\*Note: limited customization available

Sign 6G -mask-up no food wall decal

Safety Notice No eating