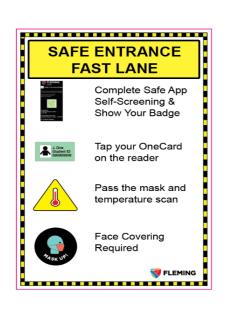

FlemingSafe App Self-Screening

or In-Personby Campus Security

Sign 1f- Entrance sign - Face covering requirements

**Vaccine Passport** 

Safe Entrance Fast Lane

Sign 1M2 - Entrance Sign - Safe

**Entrance Lane Designation** 