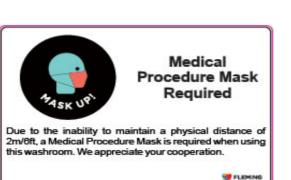

Mask up Decal

Sign 2J - Physical Distancing Elevator \*Note: limited customization available

Sign2G - Physical Distancing Washroom

\*Note: limited customization available

**Face Coverings** 

**Physical Distancing** 