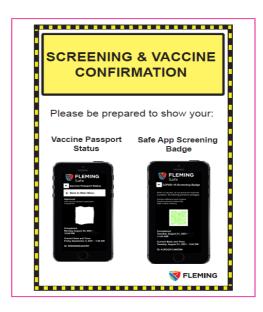

Sign 1H5 - Entrance Sign -Screening & Vaccine Confirmation

**Be Prepared Entrance Sign** 

Stronger Together

Stronger Together #FlemingSafe **FLEMING** 

Sign 1H3 - Entrance Sign - Screening Requir

Sign 1K - Entrance Sign - How to wear mask