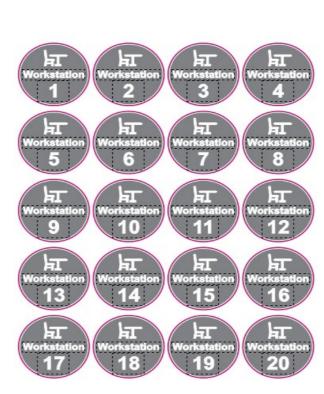

## **Furniture Placement Decals**

Sign 6a - Furniture placement - chair decal

Sign 6C - Furniture - Work station

Sign 6a - Furniture placement - table center

Other

Sign12B2 - Snap Frame

Sanitize Hands Often