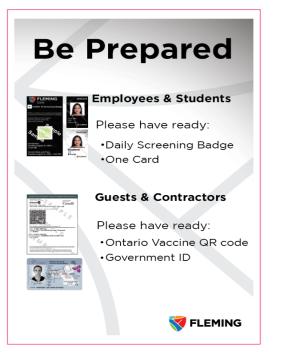

Sign 1H5 - Entrance Sign -Screening & Vaccine Confirmation

**Be Prepared Entrance Sign** 

Stronger Together

Stronger Together #FlemingSafe **FLEMING** 

Sign 1H3 - Entrance Sign - Screening Requir

Sign 1K - Entrance Sign - How to wear mask