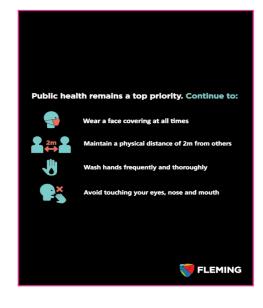

24-Jan-22 **COVID Signage Catalogue** 

**Entrance Signage** 

Sign 1a - Entrance Sign Screening Symptoms

Sign 1b - Entrance Sign - Screening Declaration

Sign 1H5- Entrance Sign -Screening Confirmation

Sign 1d - Entrance Sign - Notice Entra Closed

FlemingSafe App Self-Screening

or In-Personby Campus Security

Sign 1f- Entrance sign - Face covering requirements

**Vaccine Passport** 

Safe Entrance Fast Lane

Sign 1M2 - Entrance Sign - Safe

**Entrance Lane Designation** 

Sign 1H5 - Entrance Sign -Screening & Vaccine Confirmation

**Be Prepared Entrance Sign** 

Stronger Together

Stronger Together #FlemingSafe **FLEMING** 

Sign 1H3 - Entrance Sign - Screening Requir

Sign 1K - Entrance Sign - How to wear mask