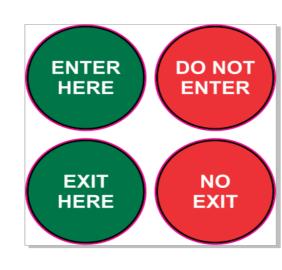

## Room & Hallway Traffic Flow

Sign 4D - Hallway Flow - No Exit

Sign 4f-Hallway Flow Enter-Exit Dots

Sign 1E - Emergency Exit Sign

To maintain the required Physical Distancing this stairwell is now designated an emergency exit only.