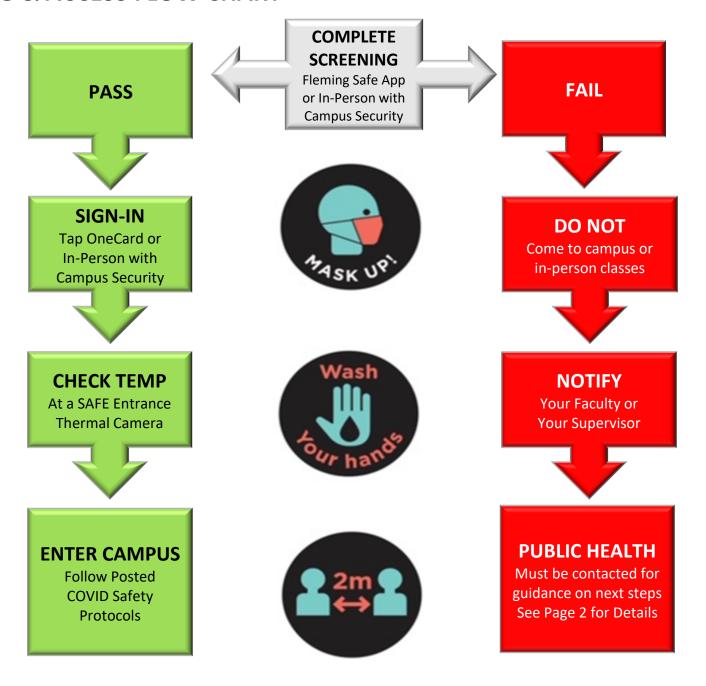

## **SCREENING & ACCESS FLOW CHART**





# PUBLIC HEALTH GUIDANCE OPTIONS

#### **Ontario Government - Assessment and Referral Form**

https://covid-19.ontario.ca/self-assessment/

#### Ontario Government - Local Health Unit Contact List

http://www.health.gov.on.ca/en/common/system/services/phu/locations.aspx



PHONE LOCAL

FOLLOW THE GUIDANCE PROVIDED



COLLEGE COVID REPORT FORM



## **Questions or Concerns**

#### **Campus Security**

24 hours a day Phone: 705-749-5530 ext 8000

## John Gallen, Manager Security & Parking

Mon-Fri - 8am-4pm Email: john.gallen@flemingcollege.ca Phone: 705-749-5530 ext 1191

### **FOLLOW-UP**

You will be contacted by the College regarding the next steps in supporting your return to campus

# Fleming College - COVID Illness & Exposure Reporting Form

https://department.flemingcollege.ca/sa